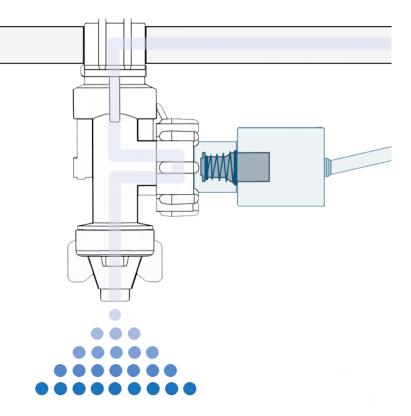

## SharpShooter® WITH RATE SYNC®

#### CONSISTENT APPLICATION FROM 4 TO 24 MPH

### Performance

Constant rate

Consistent spray patterns

Higher than average field speeds

Improved application efficiency

Immediate On/Off spray control at tip

### Value

Stop damage from under or over application

Reduce chemical costs

Fewer hours per day lost to the wind

Fewer tip changes