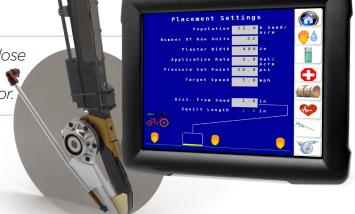

As the seed sensor is triggered, the exact dose of liquid product is delivered based on the settings entered on your existing V.T. Monitor.

You already have the planter, just add the CapstanAG SelectShot system and optimize your yield with simple inputs.

## Performance

Consistent Application Rate Independent of Speed or Population

Optimal Liquid Product Placement

Existing V.T. Compatible

Valve Diagnostics